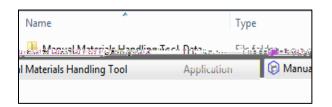

b) Click

c) ^ o š ‰ o }v Ç}µCE u Z]v šZ š Ç}µ[ byŋchickišagZ }yš vš ÆšCE and then click .

- 3. Oncethe files are extracted, a newindow will appear.
  - a) Double-click on the Manual Materials Handling Tool application.