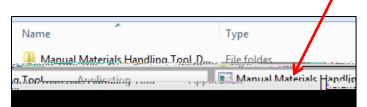

- 2. Because the download file isompressed in a.zipfile), you must extract the file's content before setup can begin.
  - a) Double-click the Manual Materials Handling Tompplication and follow the instructions to complete the installation.

b) Click

c) ^ o š ‰ o }v Ç}µCE u Z]v šZ š Ç}µ[ byŋchickišagZ }yš vš ÆšCE and then click .

- 3. Oncethe files are extracted, a newindow will appear.
  - a) Double-click on the Manual Materials Handling Tool application.